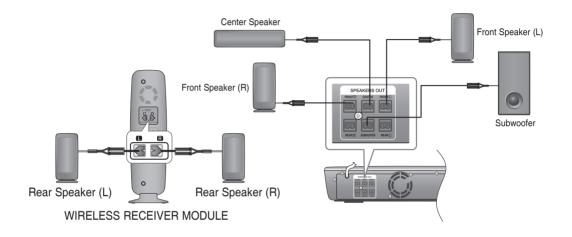

# CONNECTING THE OPTIONAL WIRELESS RECEIVING MODULE

To connect the rear speakers by wireless, you have to purchase the wireless receiving module and TX card from your Samsung retailer.

## When you have Purchased the Wireless Receiving Module (SWA-4000)

This product (HT-BD1250) should be connected only with SWA-4000.

- **1.** Connect the front, center and Subwoofer speakers to the Blu-Ray Home Theater, referring to page 21.
- 2. With the Blu-Ray Home Theater turned off, insert the TX card into the TX Card Connection(WIRELESS) on the back of the main unit.
  - Hold the TX card so that the slanted side faces to the left and insert the card into the port.
  - The TX card enables communication between the main unit and the wireless receiver.
- **3.** Connect the left and right rear speakers to the wireless receiving module.
- **4.** Plug the power cord of the wireless receiving module in the wall outlet.

- Place the wireless receiver module at the rear of the listening position. If the wireless receiver module is too close to the main unit, some sound interruption may be heard due to interference.
- If you use a device such as a microwave oven, wireless LAN Card or any other device that uses the same frequency (5.8GHz) near the system, some sound interruption may be heard due to interference.
- The transmission distance from the main unit to the wireless receiving module is about 33 feet (10m), but may vary depending on your operating environment. If a steel-concrete wall or metallic wall is between the main unit and the wireless receiver module, the system may not operate at all, because the radio wave cannot penetrate metal.
- If the main unit doesn't make wireless connection, the system needs ID Setting between main unit and wireless receiver module. With the main unit turned off, press the remote control's number button buttons "0"→"1"→"3"→"5" and the main unit will turn on. With the wireless receiver module turned on, press "ID SET" button on the back of the unit for 5 seconds.

 Do not insert any other card except the TX card dedicated to the product. If a different TX card is used, the product may be damaged or the card may not be removed easily.

- Do not insert the TX card upside down or in the reverse direction.
- Insert the TX card when the Blu-Ray Home Theater is turned off. Inserting the card when it is turned on may cause a problem.
- If the TX Card is inserted and wireless receiving module setting is complete, sound is not output from the Rear Speaker connectors on the main unit.
- The wireless receiving antenna is built into the wireless receiver module. Keep the unit away from water and moisture.
- For optimal listening performance, make sure that the area around the wireless receiver module location is clear of any obstructions.
- If no sound is heard from the wireless rear speakers, switch the mode to DVD 5.1 channel or Dolby Pro Logic II.
- In 2-CH mode, no sound will be heard from the wireless rear speakers.